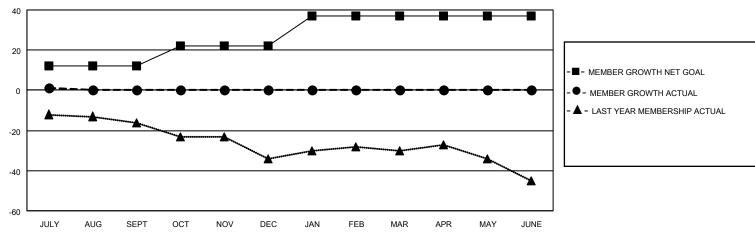

### GOALS AND ACTUAL MEMBERS CUMULATIVE

| DROPPED CLUBS: 0 |   | 3 CLUBS OF 25 ADDED 1 OR<br>MORE NEW MEMBERS | GENDER DISTRIBUTION                |              |  |
|------------------|---|----------------------------------------------|------------------------------------|--------------|--|
|                  |   | WORL NEW MEMBERS                             | MALE                               | 660 (68.39%) |  |
|                  |   |                                              | FEMALE                             | 305 (31.61%) |  |
| DROPPED MEMBERS  |   |                                              | NON BINARY                         | 0 (0.00%)    |  |
|                  |   |                                              | PREFER NOT TO ANSWER               | 0 (0.00%)    |  |
| DECEASED         | 1 |                                              |                                    |              |  |
| CLUB CANCELLED   | 0 | CLICK HERE FOR CUMULATIVE                    | TOTAL FAMILY UNIT MEMBERS 152      |              |  |
| OTHER            | 3 | MEMBERSHIP DATA                              |                                    |              |  |
| TOTAL            | 4 |                                              | FAMILY MEMBERS PAYING HALF DUES 78 |              |  |
|                  |   |                                              |                                    |              |  |